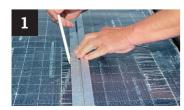

### Installation aid: 2 × self-adhesive strips

- Roll width: 280 mm
- Roll length: 5 m

Available in three colours:

Brick re

Installed in only four steps

Cut

Boss the details

Measure