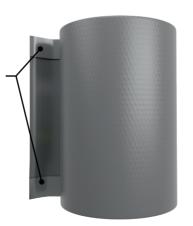

- 1 Chimneys
- 2 Dormers
- 3 Roof windows
- 4 Barge boards
- 5 Walls and other roof structures

Find out more about FLECK ECO FORM EASY: fleck-dach.de/en/eco-form-easy

#### **Ecologically manufactured**

Unlike conventional wall-chimney flashings such as FLECK WK-Alu-Flex, FLECK ECO FORM EASY is made from recycled polyvinyl butyral (PVB). This is acquired from high-quality automotive laminated glass interlayer films in a special recycling method. Leadax, the manufacturer of the product, processes the raw material to produce FLECK ECO FORM EASY. The expanded metal used is aluminium. By reusing the recycled raw material, a contribution is made to reducing global waste.

- Easier to apply and transport, as it is up to 75 % lighter than rolled lead
- Very high extensibility without cracking
- Easy to cut with stable snips
- East to mould and install
- Optimum value for money
- UV-stable and very durable
- Available in the colours: lead grey, black and brick red