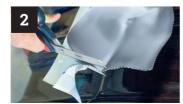

### Installation aid: 2 × self-adhesive strips

- Roll width: 280 mm
- Roll length: 5 m

Available in three colours:

Brick re

Installed in only four steps

Cut

Boss the details

Measure