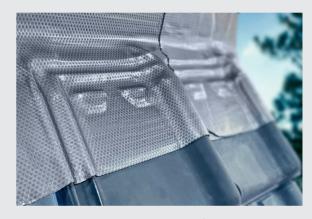

The material is so mouldable that even roofing details can be highlighted.

### Easy to use

It is installed with the help of the **two adhesive strips** on the back. The material can be moulded by hand or with the help of a dresser or roller.

Preform