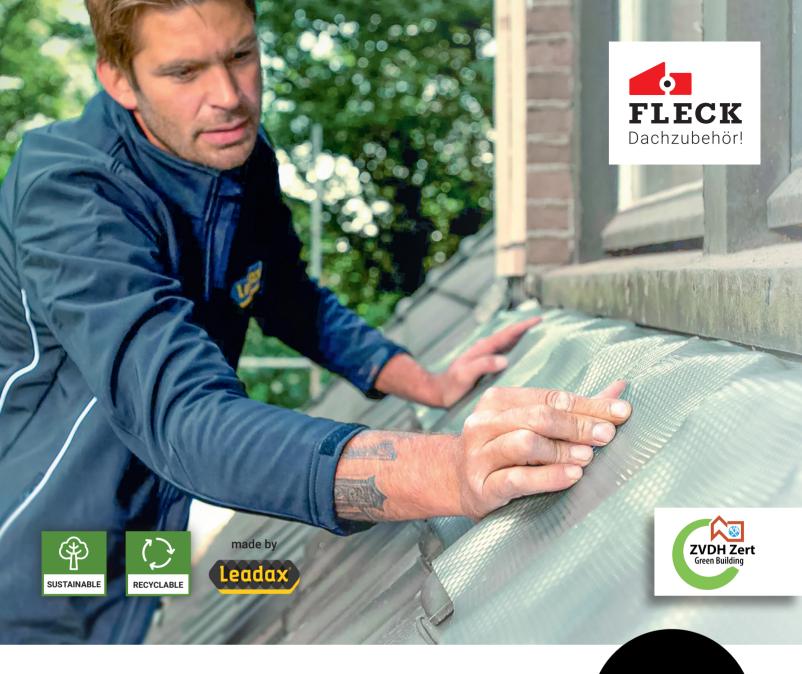

# The lead substitute for the roof

FLECK ECO FORM EASY, the self-adhesive flashing for the wall, fireplace, valley, window, dormer and much more

Made from recycled raw material!

FLECK ECO FORM EASY is a new type of substitute for rolled lead. Its production is very environmentally friendly. Its is also safe to use. It is easy to apply and is particularly suitable for sealing flashings on roofs, for example, in the following areas:

- 1 Chimneys
- 2 Dormers
- 3 Roof windows
- 4 Barge boards
- 5 Walls and other roof structures

Find out more about FLECK ECO FORM EASY: fleck-dach.de/en/eco-form-easy