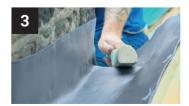

### Installation aid: 2 × self-adhesive strips

- Roll width: 280 mm
- Roll length: 5 m

Available in three colours:

Brick re

Installed in only four steps

Cut

Boss the details

Measure