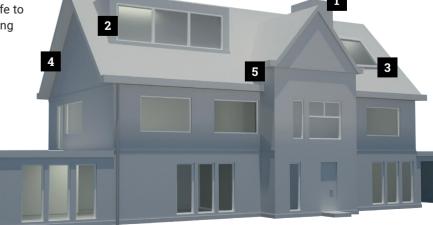

- 1 Chimneys
- 2 Dormers
- 3 Roof windows
- 4 Barge boards
- 5 Walls and other roof structures

Find out more about FLECK ECO FORM EASY: fleck-dach.de/en/eco-form-easy