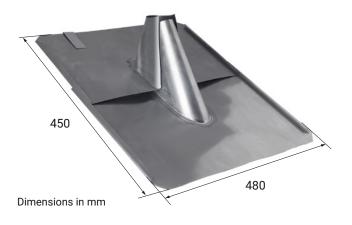

## **PRODUCT INFORMATION**

FLECK tiled roof universal antenna flashing, 2-piece with large flange. Particularly when renovating older buildings, the tiled roof universal antenna flashing, 2-piece, can be used to provide a traditional antenna surround with rolled lead and without dismantling the antenna.

## Material with lead flange collar

- 450 × 480 mm rolled lead
- Base plate 1.25 mm thick
- Mast design: Titan-Zinc