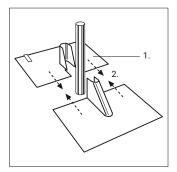

## Set roof pitch

- 1. Carry out sealing on site
- 2. The two parts are pushed around the antenna mast. The antenna mast therefore need not be dismantled.
- 3. Properly seal the contact area between the antenna mast and the feedthrough