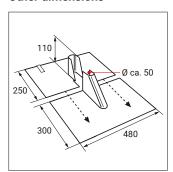

FLECK tiled roof universal antenna flashing

## Tiled roof universal antenna flashing, 2-piece with lead flange collar



## **PRODUCT INFORMATION**

FLECK tiled roof universal antenna flashing, 2-piece with large flange. Particularly when renovating older buildings, the tiled roof universal antenna flashing, 2-piece, can be used to provide a traditional antenna surround with rolled lead and without dismantling the antenna.

## Material with lead flange collar

- 450 × 480 mm rolled lead
- Base plate 1.25 mm thick
- Mast design: Titan-Zinc

#### Note

- The antenna rod to be passed through must be installed in the product free of tension
- Article contains more than 0.1 % lead. Duty to provide information pursuant to Art. 33 REACH Regulation

## **TECHNICAL NOTES**

### Other dimensions



## Set roof pitch



- 1. Carry out sealing on site
- 2. The two parts are pushed around the antenna mast. The antenna mast therefore need not be dismantled.
- 3. Properly seal the contact area between the antenna mast and the feedthrough