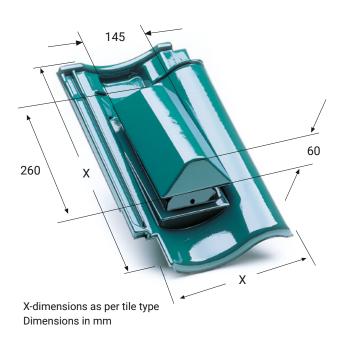

# **PRODUCT INFORMATION**

The FLECK Sani Extra DN 100 is the inconspicuous one among the tile vents. It is suitable for roof pitches of more than 15°, fits perfectly for any roof shape or pitch and has an additional condensate drain (hole).

# Vent cross-section:

■ DN 100: ~ 87 cm<sup>2</sup>