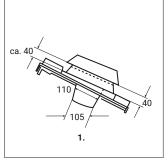

# **TECHNICAL NOTES**

1. Hose connection socket DN 100 as standard version

1. Hose connection sockets optionally also available in 90°

| Pipe cross-section                 | Vent cap cross-section |
|------------------------------------|------------------------|
| <b>DN 100</b> ~ 87 cm <sup>2</sup> | > 130 cm <sup>2</sup>  |