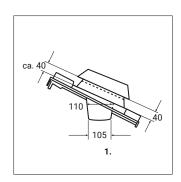

# **TECHNICAL NOTES**

1. Hose connection socket DN 100 as standard version

1. Hose connection sockets optionally also available in 90°

| Pipe cross-section                 | Vent cap cross-section |
|------------------------------------|------------------------|
| <b>DN 100</b> ~ 87 cm <sup>2</sup> | > 130 cm <sup>2</sup>  |