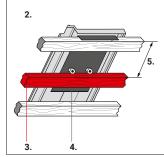

### Installation note

1. **Attention!** Attach additional batten here

#### 2. Please note and check!

For oversized and small-format tiles, the dimension changes (5.)

- 3. Additional batten
- Distance between load-bearing batten – support batten: Batten dimension as per laying instructions (QR code)