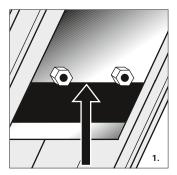

#### 2. Please note and check!

For oversized and small-format tiles, the dimension changes (5.)

- 3. Additional batten
- Distance between load-bearing batten – support batten: Batten dimension as per laying instructions (QR code)