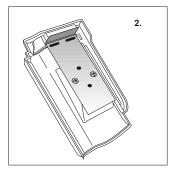

#### 2. Please note and check!

For oversized and small-format tiles, the dimension changes (5.)

- 3. Additional batten
- Distance between load-bearing batten – support batten: Batten dimension as per laying instructions (QR code)