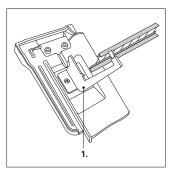

*FLECK Snow guard tile**



# PRODUCT INFORMATION

The snow guard tile in very stable, TÜV-tested design is supplied complete with snow guard grid support. The roof tiles are painted in the colour of your choice. These tiles are installed with a load-bearing support batten.

#### Also available as alternative:

- Slate/shingle
- Corrugated profile 5 ~ 480 × 900 mm (small format)

#### Material

- Tile material: made of highly weather-resistant, durable special rigid PVC
- Load-bearing metal parts: made of galvanised iron sheet
- Grid support: Steel for snow guard grids in the dimensions 200x 20 mm

# Construction material (fire reaction) class

- B2 as per DIN 4102-4 (PVC-U tile)
- A1 as per DIN 4102-4 (all load-bearing metal components)

# **TECHNICAL NOTES**

## Load-bearing components



1. Grid support: Steel



2. Load-bearing metal parts: made of galvanised iron sheet

### Installation note



1. **Attention!** Attach additional batten here



#### 2. Please note and check!

For oversized and small-format tiles, the dimension changes (5.)

- 3. Additional batten
- Distance between load-bearing batten – support batten: Batten dimension as per laying instructions (QR code)



Find out more at fleck-dach.de/verlegehinweis