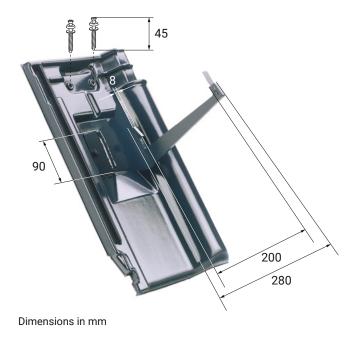

#### Material

- Tile material: made of highly weather-resistant, durable special rigid PVC
- Load-bearing metal parts: made of galvanised iron sheet
- Grid support: Steel for snow guard grids in the dimensions 200x 20 mm

## Load-bearing components

1. Grid support: Steel

2. Load-bearing metal parts: made of galvanised iron sheet