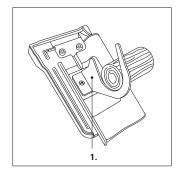

#### Load-bearing metal parts

1. Log holder: Steel

1. Metal plate made of galvanised iron sheet