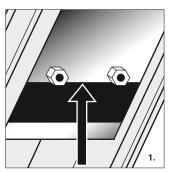

#### Installation note

1. **Attention!** Attach additional batten here

- 2. Please note and check! For oversized and small-format tiles, the dimension changes (5.)
- 3. Additional batten
- Distance between load-bearing batten – support batten: Batten dimension as per laying instructions (QR code)