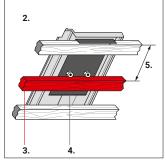

#### Installation note

1. **Attention!** Attach additional batten here

- 2. Please note and check! For oversized and small-format tiles, the dimension changes (5.)
- 3. Additional batten
- Distance between load-bearing batten – support batten: Batten dimension as per laying instructions (QR code)