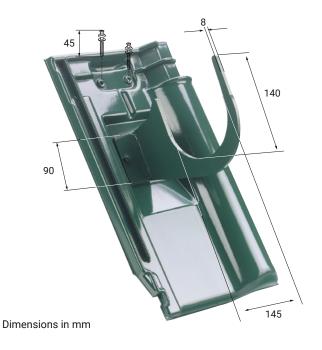

# **FLECK Snow guard tile**

## **PRODUCT INFORMATION**

Sturdy design and completely pre-assembled with log holder. FLECK offers a large variety in the choice of roof tiles and colours. It is perfectly integrated into the roof – without the need to rework the neighbouring roof tiles. Complete with log holder.