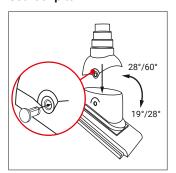

## Set roof pitch

- 1. Adjust the top part of the vent
- 2. Align plumb according to roof pitch
- 3. Lock with screws