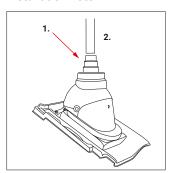

# **FLECK Antenna feedthrough tile MEGA**



# PRODUCT INFORMATION

The inclination of the antenna feedthrough tile MEGA can be adjusted from approx. 19° to approx. 60° (depending on the type of roof tile) and it is completely painted in the colour of your choice. Suitable for antenna rods with a diameter of 40, 50 and 60 mm.

### Also available as alternative:

- Slate/shingle
- Corrugated profile 5 ~ 480 × 900 mm (small format)

#### Materia

All components are made of highly weather-resistant, durable special rigid PVC.

#### Note

The antenna rod to be passed through must be installed in the product free of tension.

### Construction material (fire reaction) class

B2 as per DIN 4102

# **TECHNICAL NOTES**

### Installation note



- 1. Carry out sealing on site
- 2. Antenna rod

## Set roof pitch



- 1. Adjust the top part of the vent
- 2. Align plumb according to roof pitch
- 3. Lock with screws