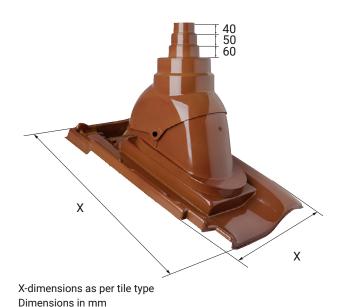

# PRODUCT INFORMATION

The inclination of the antenna feedthrough tile MEGA can be adjusted from approx. 19° to approx. 60° (depending on the type of roof tile) and it is completely painted in the colour of your choice. Suitable for antenna rods with a diameter of 40, 50 and 60 mm.