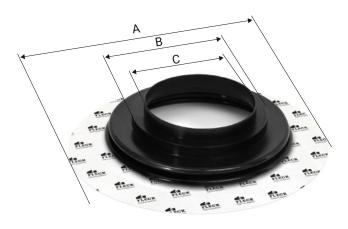

# **FLECK Underlay sealing collar**

Dimensions in mm

#### Installation instructions

fleck-dach.de/en/services/downloads/

| Nominal diameter | Α   | В        | С        |
|------------------|-----|----------|----------|
| DN 100/125       | 340 | till 125 | till 110 |
| DN 150           | 340 | _        | till 160 |

Dimensions in mm