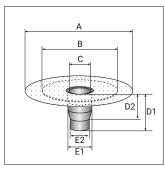

#### Note for core hole!

Gully flange embedded in insulation level:

- Note flange depth D1
- Select recommended core hole in insulation ≈ E1
- If necessary, re-insulate the gap between the gully flange and the insulation
- Recommended core hole in the ceiling ≈ E2 + 20 mm

Gully flange embedded in ceiling level:

- Select recommended core hole ≈ 180 mm
- If necessary, professionally fill the gap between the gully flange and the ceiling

| Material            | Nominal diameter | Dimensions (mm) |     |     |     |     |     |     |
|---------------------|------------------|-----------------|-----|-----|-----|-----|-----|-----|
|                     |                  | A               | В   | С   | D1  | D2  | E1  | E2  |
| Rigid PVC flange    | DN 70            | -               | 350 | 160 | 150 | 200 | 167 | 75  |
|                     | DN 100           | -               | 350 | 160 | 150 | 200 | 167 | 110 |
|                     | DN 125           | -               | 350 | 160 | 150 | 200 | 167 | 125 |
| Bituminous membrane | DN 70            | 470             | 350 | 160 | 150 | 200 | 167 | 75  |
|                     | DN 100           | 470             | 350 | 160 | 150 | 200 | 167 | 110 |
|                     | DN 125           | 470             | 350 | 160 | 150 | 200 | 167 | 125 |

Dimensions in mm