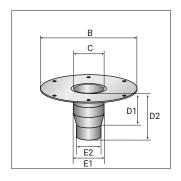

#### Note for core hole!

Gully flange embedded in insulation level:

- Note flange depth D1
- Select recommended core hole in insulation ≈ E1
- If necessary, re-insulate the gap between the gully flange and the insulation
- Recommended core hole in the ceiling ≈ E2 + 20 mm

Gully flange embedded in ceiling level:

- Select recommended core hole ≈ 180 mm
- If necessary, professionally fill the gap between the gully flange and the ceiling

| Material            | Nominal diameter | Dimensions (mm) |     |     |     |     |     |     |
|---------------------|------------------|-----------------|-----|-----|-----|-----|-----|-----|
|                     |                  | A               | В   | С   | D1  | D2  | E1  | E2  |
| Rigid PVC flange    | DN 70            | -               | 350 | 160 | 150 | 200 | 167 | 75  |
|                     | DN 100           | -               | 350 | 160 | 150 | 200 | 167 | 110 |
|                     | DN 125           | -               | 350 | 160 | 150 | 200 | 167 | 125 |
| Bituminous membrane | DN 70            | 470             | 350 | 160 | 150 | 200 | 167 | 75  |
|                     | DN 100           | 470             | 350 | 160 | 150 | 200 | 167 | 110 |
|                     | DN 125           | 470             | 350 | 160 | 150 | 200 | 167 | 125 |

Dimensions in mm