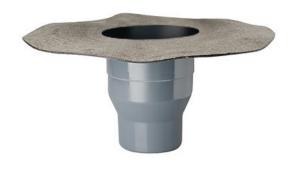

# **FLECK Flat roof gully**

Flange made of rigid PVC

Flange collar made of bituminous membrane

### **PRODUCT INFORMATION**

The FLECK flat roof gully with increased drainage capacity is available in the model variants DN 70, DN 100 and DN 125. It is supplied including a gravel trap or with a screen and is available with a flange collar made of bituminous membrane. Matching base elements are available with integrated backflow seal.

### Material

- All components are made of highly weather-resistant, durable special rigid PVC
- Material thickness rigid PVC flange collar: 4 mm
- Also available with collar made of bituminous membrane