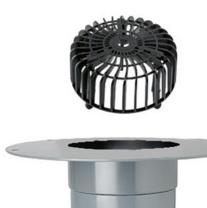

# **FLECK Flat roof gully**



Flange made of rigid PVC



Flange collar made of bituminous membrane

### **PRODUCT INFORMATION**

The FLECK flat roof gully with increased drainage capacity is available in the model variants DN 70, DN 100 and DN 125. It is supplied including a gravel trap or with a screen and is available with a flange collar made of bituminous membrane. Matching base elements are available with integrated backflow seal.

### Material

- All components are made of highly weather-resistant, durable special rigid PVC
- Material thickness rigid PVC flange collar: 4 mm
- Also available with collar made of bituminous membrane

#### Note

- For optimum vapour tightness and backflow protection, the plug-in connection between the FLECK base elements and gullies must be glued with rigid PVC adhesive
- You can