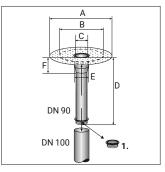

# **FLECK Flat roof renovation gully DN 90**

Flange made of rigid PVC

Flange collar made of bituminous membrane

## **ROOFGUARD** leaf screen

fleck-dach.de/en/produkte/roofguard-leaf-screen/

| RENOVATION OF FLAT ROOFS WITH EXISTING DN 100 DRAINS |                  |                 |     |     |     |     |     |
|------------------------------------------------------|------------------|-----------------|-----|-----|-----|-----|-----|
| Material                                             | Nominal diameter | Dimensions (mm) |     |     |     |     |     |
|                                                      |                  | Α               | В   | С   | D   | E   | F   |
| Rigid PVC flange                                     | DN 90            | -               | 350 | 160 | 600 | 167 | 150 |
| Plastic or elastomer membranes                       | DN 90            | 470             | 350 | 160 | 600 | 167 | 150 |

Dimensions in mm