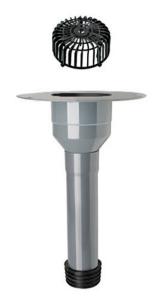

# **FLECK Flat roof renovation gully DN 90**

Flange made of rigid PVC

Flange collar made of bituminous membrane

#### **PRODUCT INFORMATION**

With the help of the FLECK flat roof renovation gully with gravel trap or screen and backflow seal, older DN 100 flat roof drains or gullies can be easily renovated. The DN 90 flat roof renovation gully is manufactured with an extra-long pipe and incl. removable backflow seal for direct fitting and insertion into existing DN 100 pipes.

#### Material

- All components are made of highly weather-resistant, durable special rigid PVC
- Material thickness rigid PVC flange: 4mm
- Also available with collar made of bituminous membrane
- Backflow seal made of EPDM