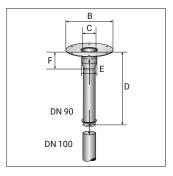

## **ROOFGUARD** leaf screen

fleck-dach.de/en/produkte/roofguard-leaf-screen/

| RENOVATION OF FLAT ROOFS WITH EXISTING DN 100 DRAINS |                  |                 |     |     |     |     |     |
|------------------------------------------------------|------------------|-----------------|-----|-----|-----|-----|-----|
| Material                                             | Nominal diameter | Dimensions (mm) |     |     |     |     |     |
|                                                      |                  | Α               | В   | С   | D   | E   | F   |
| Rigid PVC flange                                     | DN 90            | -               | 350 | 160 | 600 | 167 | 150 |
| Plastic or elastomer membranes                       | DN 90            | 470             | 350 | 160 | 600 | 167 | 150 |

Dimensions in mm