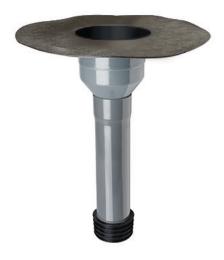

# **FLECK Flat roof renovation gully DN 90**

Flange made of rigid PVC

Flange collar made of bituminous membrane

#### **PRODUCT INFORMATION**

With the help of the FLECK flat roof renovation gully with gravel trap or screen and backflow seal, older DN 100 flat roof drains or gullies can be easily renovated. The DN 90 flat roof renovation gully is manufactured with an extra-long pipe and incl. removable backflow seal for direct fitting and insertion into existing DN 100 pipes.

#### Material

- All components are made of highly weather-resistant, durable special rigid PVC
- Material thickness rigid PVC flange: 4mm
- Also available with collar made of bituminous membrane
- Backflow seal made of EPDM