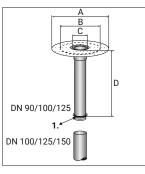

1. Remove the backflow seal to shorten the pipe and put it back on afterwards

| FOR THE RENOVATION OF DN 90, DN 100 AND DN 125 CONNECTIONS |                  |                 |     |     |     |  |
|------------------------------------------------------------|------------------|-----------------|-----|-----|-----|--|
| Material                                                   | Nominal diameter | Dimensions (mm) |     |     |     |  |
|                                                            |                  | А               | В   | с   | D   |  |
| Rigid PVC flange                                           | DN 90            | -               | 350 | 86  | 600 |  |
|                                                            | DN 100           | -               | 350 | 106 | 600 |  |
|                                                            | DN 125           | -               | 350 | 121 | 600 |  |
| Bituminous membrane                                        | DN 90            | 470             | 350 | 86  | 600 |  |
|                                                            | DN 100           | 470             | 350 | 106 | 600 |  |
|                                                            | DN 125           | 470             | 350 | 121 | 600 |  |

Dimensions in mm