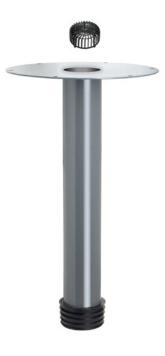

# **PRODUCT INFORMATION**

FLECK renovating drains for flat roof are available complete with gravel trap and backflow seal in DN 90 (for DN 100), DN 100 (for DN 125) and DN 125 (for DN 150). The EPDM backflow seal is already fitted at the production end, but can be removed to shorten the pipe. Flanged collars are available in a choice of bituminous membrane, PVC or EPDM roof sheeting.

# Material

The main components of the drain body are made of highly weather-resistant, durable special rigid PVC.

1. Remove the backflow seal to shorten the pipe and put it back on afterwards

| FOR THE RENOVATION OF DN 90, DN 100 AND DN 125 CONNECTIONS |                  |                 |     |     |     |  |
|------------------------------------------------------------|------------------|-----------------|-----|-----|-----|--|
| Material                                                   | Nominal diameter | Dimensions (mm) |     |     |     |  |
|                                                            |                  | А               | В   | с   | D   |  |
| Rigid PVC flange                                           | DN 90            | -               | 350 | 86  | 600 |  |
|                                                            | DN 100           | -               | 350 | 106 | 600 |  |
|                                                            | DN 125           | -               | 350 | 121 | 600 |  |
| Bituminous membrane                                        | DN 90            | 470             | 350 | 86  | 600 |  |
|                                                            | DN 100           | 470             | 350 | 106 | 600 |  |
|                                                            | DN 125           | 470             | 350 | 121 | 600 |  |