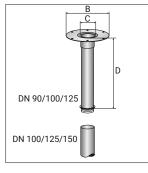

1. Remove the backflow seal to shorten the pipe and put it back on afterwards

| FOR THE RENOVATION OF DN 90, DN 100 AND DN 125 CONNECTIONS |                  |                 |     |     |     |  |
|------------------------------------------------------------|------------------|-----------------|-----|-----|-----|--|
| Material                                                   | Nominal diameter | Dimensions (mm) |     |     |     |  |
|                                                            |                  | А               | В   | с   | D   |  |
| Rigid PVC flange                                           | DN 90            | -               | 350 | 86  | 600 |  |
|                                                            | DN 100           | -               | 350 | 106 | 600 |  |
|                                                            | DN 125           | -               | 350 | 121 | 600 |  |
| Bituminous membrane                                        | DN 90            | 470             | 350 | 86  | 600 |  |
|                                                            | DN 100           | 470             | 350 | 106 | 600 |  |
|                                                            | DN 125           | 470             | 350 | 121 | 600 |  |

Dimensions in mm