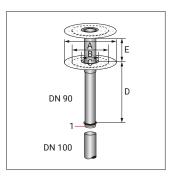

## **ROOFGUARD** leaf screen

fleck-dach.de/en/produkte/roofguard-leaf-screen/

| FOR THE RENOVATION OF DN 100 CONNECTIONS |                  |                 |     |      |     |     |
|------------------------------------------|------------------|-----------------|-----|------|-----|-----|
| Material                                 | Nominal diameter | Dimensions (mm) |     |      |     |     |
|                                          |                  | A               | В   | С    | D   | E   |
| Rigid PVC flange                         | DN 90            | -               | 350 | 86.4 | 500 | 330 |
| Bituminous membrane                      | DN 90            | 470             | 350 | 86.4 | 500 | 330 |