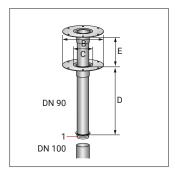

#### **Product dimensions**

Installation example 2– with shortened pipe

 Remove the backflow seal to shorten the pipe and put it back on afterwards

## **ROOFGUARD** leaf screen

fleck-dach.de/en/produkte/roofguard-leaf-screen/

| FOR THE RENOVATION OF DN 100 CONNECTIONS |                  |                 |     |      |     |     |
|------------------------------------------|------------------|-----------------|-----|------|-----|-----|
| Material                                 | Nominal diameter | Dimensions (mm) |     |      |     |     |
|                                          |                  | A               | В   | С    | D   | E   |
| Rigid PVC flange                         | DN 90            | -               | 350 | 86.4 | 500 | 330 |
| Bituminous membrane                      | DN 90            | 470             | 350 | 86.4 | 500 | 330 |