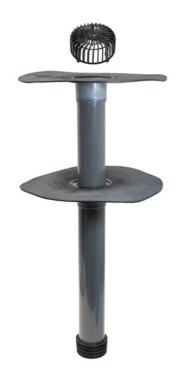

# **FLECK Extendable renovation drain DN 90**

## **PRODUCT INFORMATION**

The extendable renovation drain DN 90 by FLECK is suitable for retrofitted thermally insulated flat roofs. Optionally available with flange collar made of bituminous membrane, PVC roof sheeting or Resitrix. The base element is adapted and inserted into the existing and cleaned connection. The bitumen collar is then professionally welded to the vapour barrier. The upper part is fitted into the lower part, inserted directly and professionally sealed against backed-up water with suitable sealing/adhesive masses.

#### **Accessories**

- Gravel trap
- Backflow seal