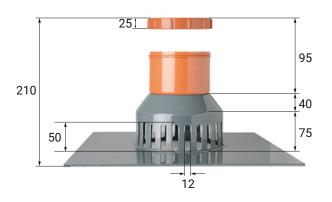

# **FLECK Green roof duct**



# **PRODUCT INFORMATION**

The FLECK green roof duct is a flat roof drain control device for green roofs. It is mounted over drains and gullies up to DN 150 and supplied together with a screw-on sealing cap for quick inspection or maintenance of the drains.

## Material

- All components are made of highly weather-resistant, durable special rigid PVC
- Material thickness PVC flange collar: 4 mm

#### Accessories

Removable weather cap

## Note

The inspection opening chamber replaces a gravel trap or screen on green roofs, is placed loosely over the drainage points and secured against slipping by a gravel weighting or drainage layer.

## Dimensions in mm

## **TECHNICAL NOTES**



Dimensions in mm