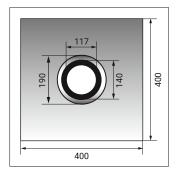

# **FLECK Green roof duct**



# **PRODUCT INFORMATION**

The FLECK green roof duct is a flat roof drain control device for green roofs. It is mounted over drains and gullies up to DN 150 and supplied together with a screw-on sealing cap for quick inspection or maintenance of the drains.

## Material

- All components are made of highly weather-resistant, durable special rigid PVC
- Material thickness PVC flange collar: 4 mm

#### Accessories

Removable weather cap

## Note

The inspection opening chamber replaces a gravel trap or screen on green roofs, is placed loosely over the drainage points and secured against slipping by a gravel weighting or drainage layer.

## Dimensions in mm

## **TECHNICAL NOTES**



Dimensions in mm